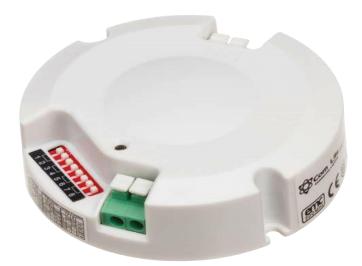

## Description

The MGCSDC range of microwave motion sensors with inbuilt driver are compact making them ideal for fixing within most LED ceiling lights. Available with on/off sensor function or 3 step dimming capability.

# General Data

- Constant current can be set via DIP switch
- Detection are, time delay and daylight threshold can be precisely set via DIP switch
- Integration of microwave motion sensor, daylight sensor and LED power supply.
- Detection are up to 6 meters.

#### Product Variants

| Product Code | Description                           | Dimensions (mm) |
|--------------|---------------------------------------|-----------------|
| AV421201     | 350/550/600/700ma 22-42V combi sensor | 82x27.25        |
| AV421202     | 350ma 18W 28-52V combi sensor         | 68x28.5         |